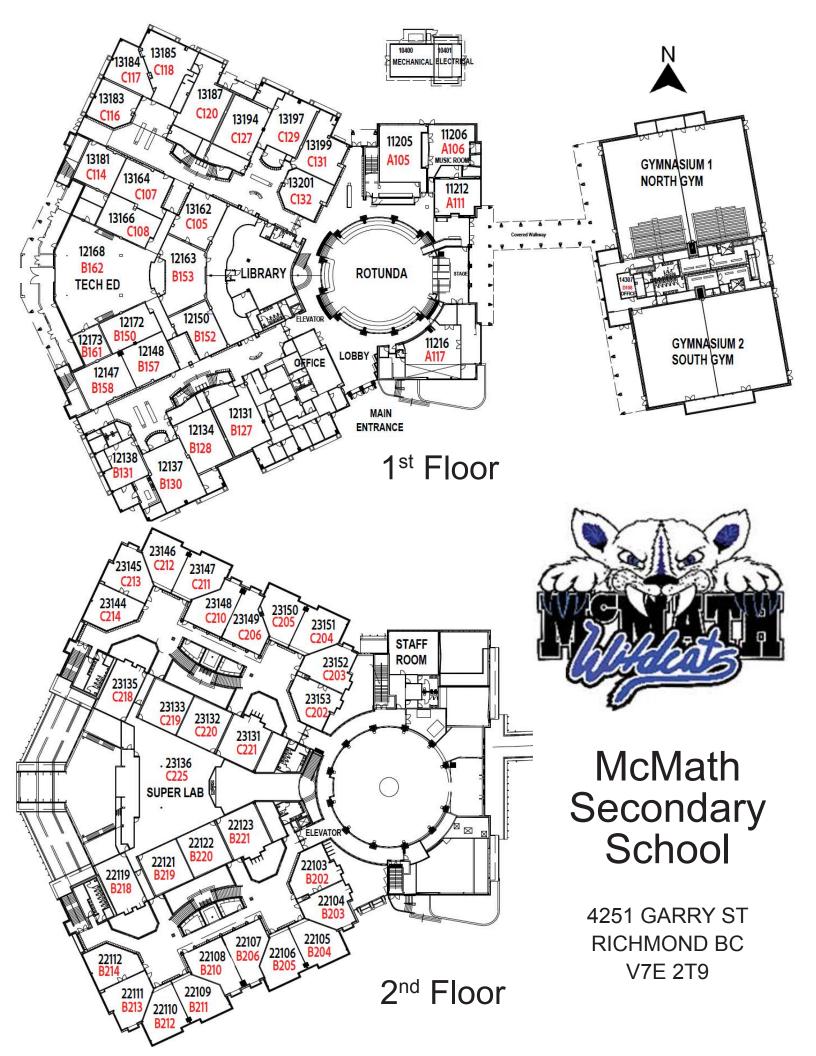

|                                                                                                 | McMath Parent/Teacher Conferences A                                                                     | pril 24 & 25th                                                                         |
|-------------------------------------------------------------------------------------------------|---------------------------------------------------------------------------------------------------------|----------------------------------------------------------------------------------------|
| Teacher                                                                                         | Course                                                                                                  | Location                                                                               |
| Achour, D                                                                                       | French 8, Socials, & Resource                                                                           | 22110 (B212)                                                                           |
| Airey, R                                                                                        | Physics and Math                                                                                        | 23133 (C219)                                                                           |
| Anderson, P                                                                                     | CLC, Social Studies, History, and Philosophy                                                            | 23151 (C204)                                                                           |
| Awadalla, K                                                                                     | Pre-Calculus                                                                                            | 22105 (B204)                                                                           |
| Belonio, J                                                                                      | PE                                                                                                      | Rotunda                                                                                |
| Chan, E                                                                                         | Science                                                                                                 | 23135 (C218)                                                                           |
| Cheema, K                                                                                       | Socials Studies                                                                                         | 23150 (C205)                                                                           |
| Chen, S                                                                                         | Law & Accounting                                                                                        | Rotunda                                                                                |
| Cheung, J                                                                                       | Science & Anatomy & Physiology                                                                          | Rotunda                                                                                |
| Cooper, G                                                                                       | Social Studies & Humanities                                                                             | 23150 (C205)                                                                           |
| Cowin, A                                                                                        | French                                                                                                  | 2211 (B213)                                                                            |
| Crowe, C                                                                                        | ADST 8, Metalwork & CLC                                                                                 | 12172 Tech Ed dept (B156)                                                              |
| Crowe, M                                                                                        | Electrical Engineering, Woodworking and Skills                                                          | Rotunda                                                                                |
| Fee, R                                                                                          | Art and Concert Band                                                                                    | 11206 (Music Room (A106)                                                               |
| Fernandez. R                                                                                    | Animations/Drafting, ADST 8, Fitness & Conditioning                                                     | 12163 (B153) cadd lab enter through library                                            |
| Frechette, M                                                                                    | French and PE                                                                                           | Rotunda                                                                                |
| Gallant, K                                                                                      | Science, French Immersion                                                                               | Rotunda                                                                                |
| Gamer, J                                                                                        | Drama                                                                                                   | 11216 (A117) (Drama Roome)                                                             |
| Gasmi. A                                                                                        | French Immersion                                                                                        | 23148 (B214)                                                                           |
| Gomes, M                                                                                        | Humanities. Socials Studies & PE                                                                        | 23148 (C210)                                                                           |
| Grondin, J                                                                                      | Science, French Immersion & Math Workplace                                                              | Rotunda                                                                                |
| Guest, G                                                                                        | ADST 8, Bus Ed, Work Exp, Info Tech & & Peer Tutoring                                                   |                                                                                        |
| Hass, R                                                                                         | English and Leadership                                                                                  | 12134 (B128)                                                                           |
| Ho, G                                                                                           |                                                                                                         | 11205 (A105)                                                                           |
|                                                                                                 | Japanese                                                                                                | 13201 (C132)                                                                           |
| Kato, A                                                                                         | ADST 8 and Food Studies                                                                                 | 13194 (C127)                                                                           |
| L'Abbé, M                                                                                       | Sciences Humaines, French Immersion                                                                     | 23153 (C202)                                                                           |
| Laub, S                                                                                         | French Immersion                                                                                        | 13184 (C117)                                                                           |
| Leong, A                                                                                        | Leaming Services                                                                                        | Rotunda                                                                                |
| Li-Hindson, A                                                                                   | Learning Services                                                                                       | Rotunda                                                                                |
| Lim, L                                                                                          | Mathematics                                                                                             | Rotunda                                                                                |
| Ljungberg, P                                                                                    | Mathematics                                                                                             | 22106 (B205)                                                                           |
| Loren, S                                                                                        | English First Peoples and Social Studies                                                                | 23152 (C203)                                                                           |
| Milholm, C                                                                                      | Humanities and Social Studies                                                                           | 23149 (C206)                                                                           |
| Mrsic, A                                                                                        | Learning Services                                                                                       | Rotunda                                                                                |
| Myskiw, K                                                                                       | ADST 8 and Food Studies                                                                                 | 13181 (C114)                                                                           |
| Narduzzi, S                                                                                     | English and French                                                                                      | 23144 (C214)                                                                           |
| Nerreter, M                                                                                     | Learning Services                                                                                       | 12150 (B152)                                                                           |
| Newton, D                                                                                       | Evergreen Program and Learning Services                                                                 | Rotunda                                                                                |
| Nishi, A                                                                                        | French Immersion Science and PE                                                                         | Rotunda                                                                                |
| Phillpotts, A                                                                                   | English First Peoples, Social Justice & Outdoor Ed                                                      | Rotunda                                                                                |
| Prince, T                                                                                       | Food Studies and Career Life                                                                            | 13197 (C129)                                                                           |
| Ryan, J                                                                                         | Science and Chemistry                                                                                   | Rotunda                                                                                |
| Salameh, M                                                                                      | Mathematics                                                                                             | 22104 (B203)                                                                           |
| Scarr, C                                                                                        | PE and French                                                                                           | Rotunda                                                                                |
| Schiefer, B                                                                                     | English and Learning Services                                                                           | Rotunda                                                                                |
| Sharma, A                                                                                       | Photo and Yearbook                                                                                      | 13185 (C118)                                                                           |
| Shen, K                                                                                         | Mathematics                                                                                             | 22107 (B206)                                                                           |
| Ch., C                                                                                          | En alla la                                                                                              | 13162 (C105)                                                                           |
| Shu, S                                                                                          | English                                                                                                 | ` '                                                                                    |
| Shu, S<br>Sidhu, S                                                                              | Chemistry                                                                                               | Rotunda                                                                                |
|                                                                                                 | Chemistry English, Math and Career Life                                                                 |                                                                                        |
| Sidhu, S                                                                                        | Chemistry                                                                                               | Rotunda                                                                                |
| Sidhu, S<br>Simonneaux, C                                                                       | Chemistry English, Math and Career Life                                                                 | Rotunda<br>22108 (B210)                                                                |
| Sidhu, S<br>Simonneaux, C<br>Smirfitt, E                                                        | Chemistry English, Math and Career Life English                                                         | Rotunda<br>22108 (B210)<br>23145 (C213)                                                |
| Sidhu, S<br>Simonneaux, C<br>Smirfitt, E<br>Steblin, K                                          | Chemistry English, Math and Career Life English Learning Services                                       | Rotunda<br>22108 (B210)<br>23145 (C213)<br>12150 (B152)                                |
| Sidhu, S<br>Simonneaux, C<br>Smirfitt, E<br>Steblin, K<br>Sun, J                                | Chemistry English, Math and Career Life English Learning Services Mandarin and ELL                      | Rotunda<br>22108 (B210)<br>23145 (C213)<br>12150 (B152)<br>13183 (C116)                |
| Sidhu, S<br>Simonneaux, C<br>Smirfitt, E<br>Steblin, K<br>Sun, J<br>Thiessen, G                 | Chemistry English, Math and Career Life English Learning Services Mandarin and ELL Physics and Math     | Rotunda<br>22108 (B210)<br>23145 (C213)<br>12150 (B152)<br>13183 (C116)<br>Rotunda     |
| Sidhu, S<br>Simonneaux, C<br>Smirfitt, E<br>Steblin, K<br>Sun, J<br>Thiessen, G<br>Thinghuus, A | Chemistry English, Math and Career Life English Learning Services Mandarin and ELL Physics and Math Art | Rotunda  22108 (B210)  23145 (C213)  12150 (B152)  13183 (C116)  Rotunda  13187 (C120) |