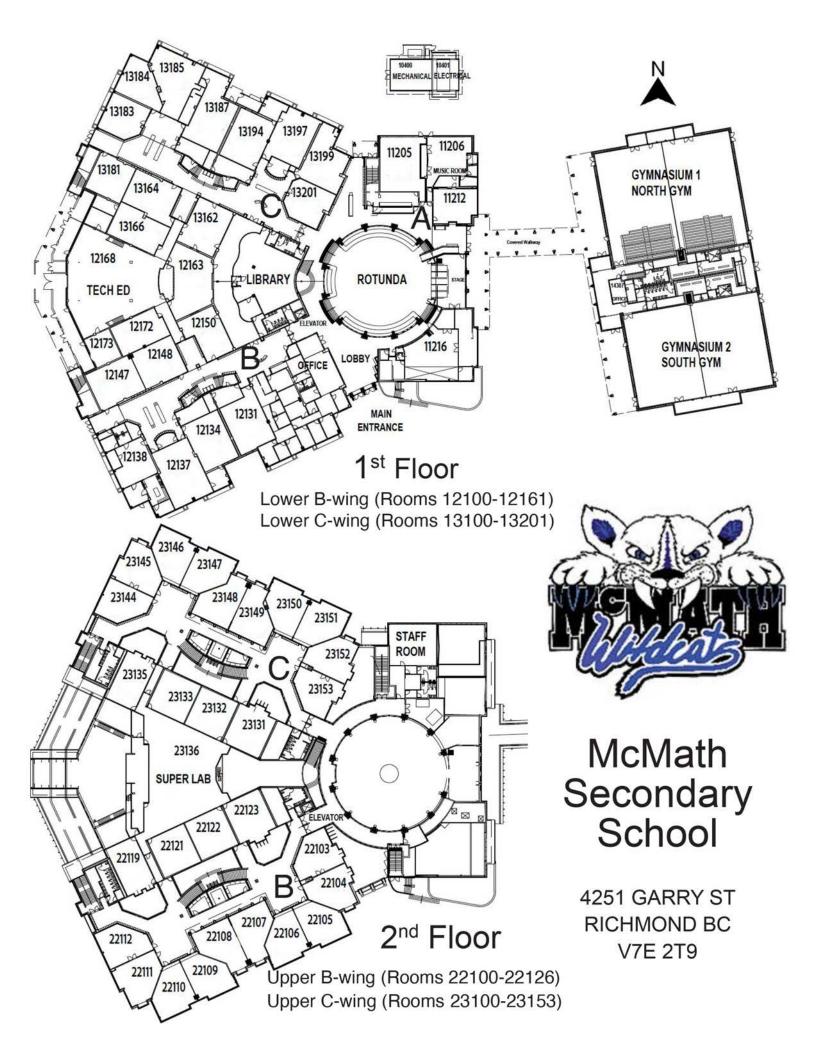

## Meet the Teacher Night - September 19th

Please take a moment with your teen to fill out the schedule below and bring it with you to Meet the Teacher Night.

Parents/Guardians will move throughout the school according to their teen's schedule.

## **Please Note:**

The following Teachers will be in **ALTERNATE ROOMS** 

| All PE TEACHERS will meet in the ROTUNDA            |                                       |  |
|-----------------------------------------------------|---------------------------------------|--|
| Ms. C. Crowe                                        | Tech Ed Woodshop (enter lower B-wing) |  |
| Mr. M. Crowe                                        | Tech Ed Woodshop (enter lower B-wing) |  |
| Ms. Myskiw                                          | not here                              |  |
| Postings for Math 8, Math 9, English 9, and PHE 8/9 | teachers will not be here tonight     |  |