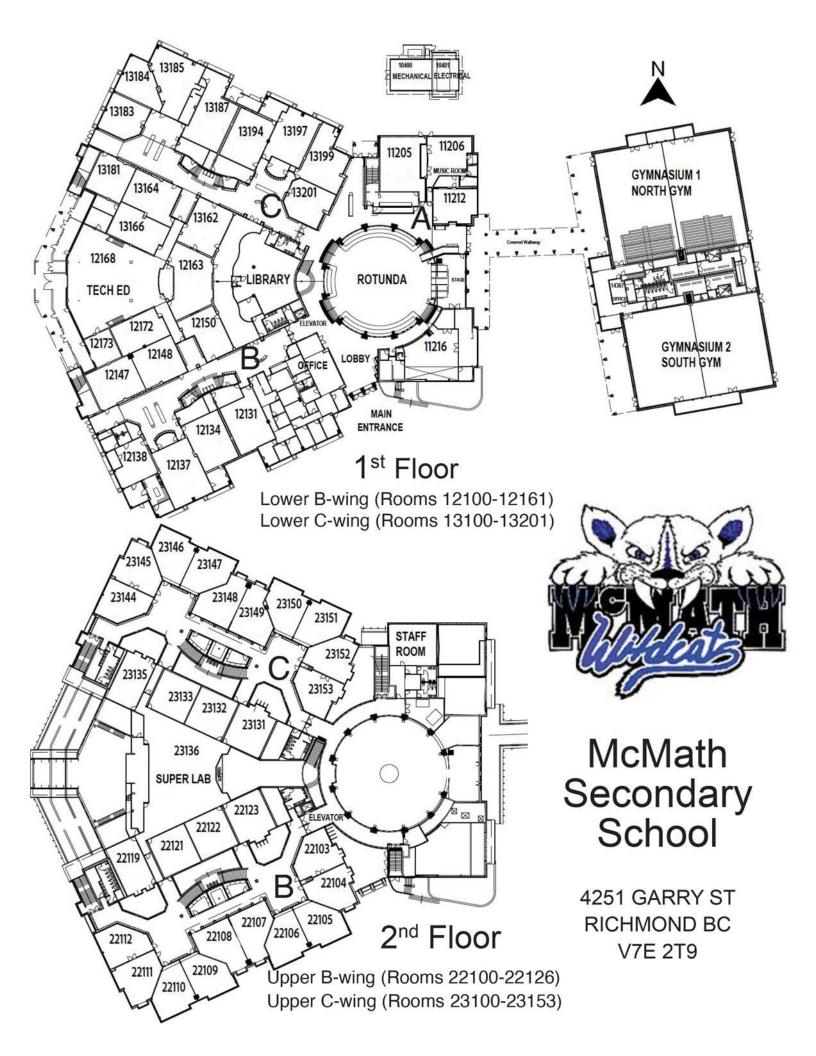

| NameLocation     | Description                                            | Location                              |
|------------------|--------------------------------------------------------|---------------------------------------|
| Achour, D        | French 9 & Resource                                    | 22110                                 |
| Acob, J          | PE                                                     | Rotunda                               |
| Airey, R         | Physics & Math                                         | 23133                                 |
| Anderson, P      | CLC, History, Social Studies, & Philosophy             | 23151                                 |
| Awadalla, K      | Mathematics                                            | 22105                                 |
| Belonio, J       | PE                                                     | Rotunda                               |
| Chen, A          | Business Education                                     | 12134                                 |
| Chen, S          | Law & Peer Tutoring                                    | Rotunda                               |
| Cheung, J        | Science                                                | Rotunda                               |
| Cooper, Cheema/  | Social Studies & Humanities                            | 23150                                 |
| Cowin, A         | French                                                 | 22111                                 |
| Fee, R           | Art & Jazz/Concert Band                                | 13164                                 |
| Fernandez, R     | ADST 8, Animation/Drafting, PE, Fitness & Conditioning | 12163 (cadd lab enter through library |
| Frechette, M     | French, PE, & Exploration Sc. Humaines                 | Rotunda                               |
| Gallant, K       | Science, French Immersion                              | Rotunda                               |
| Garcia Chavez, M | Mathematics                                            | 22106                                 |
| Garner, J        | Drama & Acting & Scriptwriting                         | 11216 (Theatre Room)                  |
| Gasmi, A         | French Immersion & Sciences Humaines                   | 22112                                 |
| Grondin, J       | Science - French Immersion                             | Rotunda                               |
| Hass, R          | Humanities, Socials Studies, and Leadership            | 11205                                 |
| Ho, G            | Japanese                                               | 13201                                 |
| Jagdeo, A        | English & English First Peoples                        | 23149                                 |
| Kato, A          | Food Studies, Textiles, & ADST 8                       | 13194                                 |
| L'Abbé, M        | Sciences Humaines, French Immersion, & Choral Music    | 23144                                 |
| Laub, S          | French Immersion                                       | 13184                                 |
| Leong, A         | Learning Services                                      | Rotunda                               |
| Li-Hindson, A    | Learning Services                                      | 12147                                 |
| Lim, L           | Mathematics & Work Experience                          | Rotunda                               |
| Loren, S         | English, BC First Peoples, & Genocide Studies          | 23152                                 |
| Lui, J           | Humanities & English                                   | 23153                                 |
| Milholm, C       | PE, Social Studies, & Geography                        | 23147                                 |
| Mrsic, A         | Learning Services                                      | Rotunda                               |
| Myskiw, K        | Art and Food Studies                                   | 13181                                 |
| Nerreter, M      | Learning Services                                      | 12150                                 |
| Newton, D        | Evergreen Program and Learning Services                | Rotunda                               |
| Pao, E           | Mathematics                                            | 22107                                 |
| Phillpotts, A    | English First Peoples, BC First Peoples, & Outdoor Ed  | Rotunda                               |
| Prince, T        | Food Studies, ADST 8, & CLE                            | 13197 (Formerly C129)                 |
| Riddell, E       | English, Humanities, Learning Services, & Drama        | Rotunda                               |
| Salameh, M       | Mathematics                                            | 22104                                 |
| Scarr, C         | PE & French                                            | Rotunda                               |
| Sharma, A        | Photo & Yearbook                                       | 13185                                 |
| Shu, S           | English & ELL                                          | 13162                                 |
| Sidhu, S         | Chemistry & Science                                    | Rotunda                               |
| Simonneaux, C    | English, English First Peoples, & Communication Orale  | 23145                                 |
| Smirfitt, E      | English                                                | 23148                                 |
| Sun, J           | Mandarin and ELL                                       | 13183                                 |
| Thiessen, G      | Physics and Math                                       | Rotunda                               |
| Thinghuus, A     | Art                                                    | 13187                                 |
| Thomas, D        | Spanish                                                | 22103                                 |
| Valliquette, H   | Learning Carvings                                      | 12150                                 |
| vaniquette, 11   | Learning Services                                      | 12100                                 |
| Xiao, N          | Marketing, Business Education, ADST 8, & CLE           | Rotunda                               |
|                  | -                                                      |                                       |