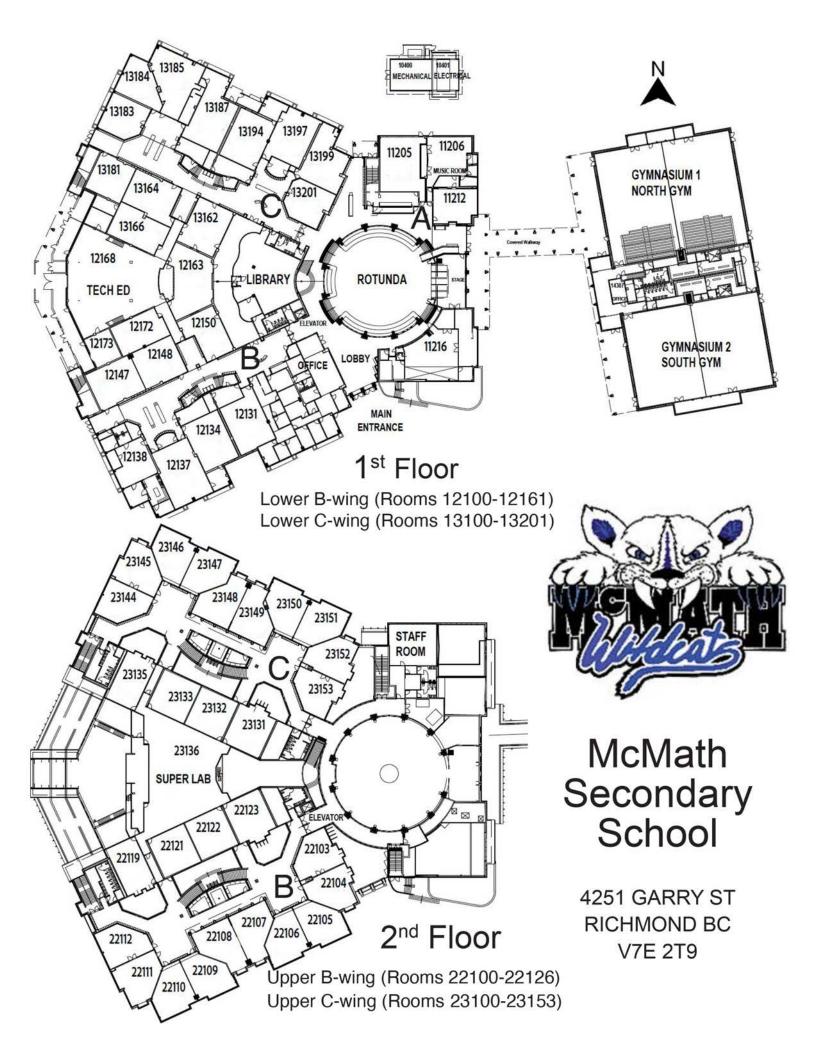

| McMath Parent/Teacher Conferences April 23rd & 24th, 2025 |                                                     |                                        |
|-----------------------------------------------------------|-----------------------------------------------------|----------------------------------------|
| Teacher                                                   | Description                                         | Location                               |
| Achour, D                                                 | French 9 & Resource                                 | 22110                                  |
| Acob, J                                                   | PE                                                  | Rotunda                                |
| Airey, R                                                  | Physics & Math                                      | 23133                                  |
| Anderson, P                                               | CLC & Social Studies                                | 23151                                  |
| Awadalla, K                                               | Mathematics                                         | 22105                                  |
| Belonio, J                                                | PE                                                  | Rotunda                                |
| Chen, A                                                   | Business Education                                  | 12134                                  |
| Chen, S                                                   | Law & Peer Tutoring                                 | Rotunda                                |
| Cheung, J                                                 | Science                                             | Rotunda                                |
| Christensen, E                                            | Geography & English                                 | Rotunda                                |
| Cooper, Cheema/                                           | Social Studies & Humanities                         | 23150                                  |
| Cowin, A                                                  | French                                              | 22111                                  |
| Crowe, C                                                  | CLE & Metalwork                                     | 12172                                  |
| Crowe, M                                                  | Woodwork, Robotics, Electrical Engineering          | 13166                                  |
| Fee, R                                                    | Art, Fine Arts Wheel, Jazz Band/Contemporary Music  | 13164                                  |
| Fernandez, R                                              | ADST 8, Animation/Drafting, Fitness & Conditioning  | 12163 (cadd lab enter through library) |
| Frechette, M                                              | Fitness & Conditioning & Exploration Sc. Humaines   | Rotunda                                |
| Gallant, K                                                | Science                                             | Rotunda                                |
| Garcia Chavez, M                                          | Mathematics                                         | 22106                                  |
| Garner, J                                                 | Fine Arts Wheel & Acting & Scriptwriting            | 11216 (Theatre Room)                   |
| Gasmi, A                                                  | French & Sciences Humaines                          | 22112                                  |
| Grondin, J                                                | Science                                             | Rotunda                                |
| Hass, R                                                   | Humanities, Socials Studies, and Leadership         | 11205                                  |
| Ho, G                                                     | Japanese                                            | 13201                                  |
| Jagdeo, A                                                 | English & English First Peoples                     | 23149                                  |
| Kato, A                                                   | Food Studies, Textiles, & ADST 8                    | 13194                                  |
| L'Abbé, M                                                 | Sciences Humaines, French Immersion, & Choral Music | 23144                                  |
| Laub, S                                                   | French Immersion                                    | 13184                                  |
| Leong, A                                                  | Learning Services                                   | Rotunda                                |
| Li-Hindson, A                                             | Learning Services                                   | 12147                                  |
| Lim, L                                                    | Mathematics & Work Experience                       | Rotunda                                |
| Loren, S                                                  | English & English First Peoples                     | 23152                                  |
| Lui, F                                                    | PE & Science                                        | Rotunda                                |
| Lui, J                                                    | Humanities & English                                | 23153                                  |
| Milholm, C                                                | PE                                                  | 23147                                  |
| Mrsic, A                                                  | Learning Services                                   | 12150 (previously B152)                |
| Myskiw, K                                                 | CLE & Food Studies                                  | 13197/13201                            |
| Nerreter, M                                               | Learning Services                                   | 12150                                  |
| Newton, D                                                 | Evergreen Program and Learning Services             | Rotunda                                |
| Pao, E                                                    | Mathematics                                         | 22107                                  |
| Phillpotts, A                                             | BC First Peoples & Outdoor Ed                       | Rotunda                                |
| Prince, T                                                 | Food Studies & CLE                                  | 13181 (Formerly C114)                  |
| Riddell, E                                                | English, Humanities, Learning Services, & Drama     | 13181                                  |
| Salameh, M                                                | Mathematics                                         | 22104                                  |
| Scarr, C                                                  | PE & French                                         | Rotunda                                |
| Sharma, A                                                 | Photo & Yearbook                                    | 13185                                  |
| Shu, S                                                    | English & ELL                                       | 13162                                  |
| Sidhu, S                                                  | Chemistry & Science                                 | Rotunda                                |
| Simonneaux, C                                             | English First Peoples                               | 23145                                  |
| Smirfitt, E                                               | English                                             | 23148                                  |
| Sun, J                                                    | Mandarin and ELL                                    | 13183                                  |
| Thiessen, G                                               | Physics and Math                                    | Rotunda                                |
| Thinghuus, A                                              | Art & Fine Arts Wheel                               | 13187                                  |
| Valliquette, H                                            | Learning Services                                   | 12150                                  |
| Xiao, N                                                   | Marketing, Business Education, ADST 8, & CLE        | Rotunda                                |
| Yeung, J                                                  | Science                                             | Rotunda                                |
| Yuen, H                                                   | Science & Chemistry                                 | Rotunda                                |
| Xiao, N                                                   | Marketing and ADST 8                                | Rotunda                                |
| Yeung, J                                                  | Science                                             | Rotunda                                |
| i curiy, u                                                | 00101100                                            | Noturida                               |